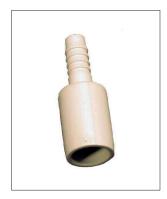

# SELF SEALING PIPE ADAPTOR

SVA-3 (3 PACK)

**CASSETTE ADAPTORS** 

ADAP-CAC S, M, L

**ADAP-1** 

DRAIN ADAPTOR DRAIN ADAPTOR 3/8" TO 22MM 3/8" TO VARIOUS

**ECOP-ADAP-S** 

| Part code     | Description                                                       | Pump type application                    |
|---------------|-------------------------------------------------------------------|------------------------------------------|
| 513350        | Audible Alarm                                                     | All Pumps with a High Level Alarm Switch |
| CV-38-3       | Non Return Valve – 3/8" – Pack of Three                           | VCC-20S, VCMA-20S, VCL-24S and PH-2L     |
| CV-14-3       | Non Return Valve – 1/4" – Pack of Three                           | VCC-20S, VCMA-20S, VCL-24S and PH-2L     |
| ADAP-CAC-X    | Cassette A/C Drain Adaptors (Multipack) – Pack of Three           | Tank Pumps                               |
| SVA-3         | Pipe Adaptor – Self-Sealing – 1/4" – 3/8" Hose – Pack of Three    | All Pumps                                |
| ADAP-CAC-S    | Cassette A/C Drain Adaptors (Green) – 3/4" X 1" Pack of Three     | Tank Pumps                               |
| ADAP-CAC-M    | Cassette A/C Drain Adaptors (Blue) – 3/4" X 1-1/4" Pack of Three  | Tank Pumps                               |
| ADAP-CAC-L    | Cassette A/C Drain Adaptors (Black) – 3/4" X 1-1/2" Pack of Three | Tank Pumps                               |
| ADAP-1        | Condensate Drain Adaptor 22mm Drain to 3/8" Hose                  | Tank Pumps                               |
| ECOP-ADAP-S   | Condensate Drain Adaptor 16, 18, 22, 25mm Drain to 3/8" Hose      | All Pumps                                |
| Anti-Syph-Kit | Anti-Syphon Kit – 3/8" and 1/4" Hose                              | With 3/8" and 1/4" Hose                  |