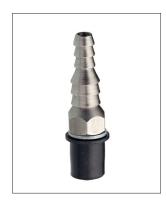

#### ■ AUDIBLE ALARM

513350ALARM

NON RETURN **VALVE 3/8"** 

> CV-38-3 CV-14-3

# SELF SEALING PIPE ADAPTOR

SVA-3 (3 PACK)

**CASSETTE ADAPTORS** 

ADAP-CAC S, M, L

**ADAP-1** 

DRAIN ADAPTOR DRAIN ADAPTOR 3/8" TO 22MM 3/8" TO VARIOUS

**ECOP-ADAP-S** 

| Part code     | Description                                                       | Pump type application                    |
|---------------|-------------------------------------------------------------------|------------------------------------------|
| 513350        | Audible Alarm                                                     | All Pumps with a High Level Alarm Switch |
| CV-38-3       | Non Return Valve – 3/8" – Pack of Three                           | VCC-20S, VCMA-20S, VCL-24S and PH-2L     |
| CV-14-3       | Non Return Valve – 1/4" – Pack of Three                           | VCC-20S, VCMA-20S, VCL-24S and PH-2L     |
| ADAP-CAC-X    | Cassette A/C Drain Adaptors (Multipack) – Pack of Three           | Tank Pumps                               |
| SVA-3         | Pipe Adaptor – Self-Sealing – 1/4" – 3/8" Hose – Pack of Three    | All Pumps                                |
| ADAP-CAC-S    | Cassette A/C Drain Adaptors (Green) – 3/4" X 1" Pack of Three     | Tank Pumps                               |
| ADAP-CAC-M    | Cassette A/C Drain Adaptors (Blue) – 3/4" X 1-1/4" Pack of Three  | Tank Pumps                               |
| ADAP-CAC-L    | Cassette A/C Drain Adaptors (Black) – 3/4" X 1-1/2" Pack of Three | Tank Pumps                               |
| ADAP-1        | Condensate Drain Adaptor 22mm Drain to 3/8" Hose                  | Tank Pumps                               |
| ECOP-ADAP-S   | Condensate Drain Adaptor 16, 18, 22, 25mm Drain to 3/8" Hose      | All Pumps                                |
| Anti-Syph-Kit | Anti-Syphon Kit – 3/8" and 1/4" Hose                              | With 3/8" and 1/4" Hose                  |