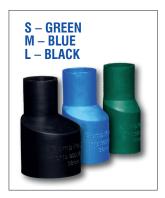

#### **CASSETTE DRAIN** MULTIPACK

ADAP-CAC-X

NON RETURN

**VALVE 1/4**"

# SELF SEALING PIPE ADAPTOR

SVA-3 (3 PACK)

**CASSETTE ADAPTORS** 

ADAP-CAC S, M, L

**ADAP-1** 

DRAIN ADAPTOR DRAIN ADAPTOR 3/8" TO 22MM 3/8" TO VARIOUS

**ECOP-ADAP-S** 

| Part code     | Description                                                       | Pump type application                    |
|---------------|-------------------------------------------------------------------|------------------------------------------|
| 513350        | Audible Alarm                                                     | All Pumps with a High Level Alarm Switch |
| CV-38-3       | Non Return Valve – 3/8" – Pack of Three                           | VCC-20S, VCMA-20S, VCL-24S and PH-2L     |
| CV-14-3       | Non Return Valve – 1/4" – Pack of Three                           | VCC-20S, VCMA-20S, VCL-24S and PH-2L     |
| ADAP-CAC-X    | Cassette A/C Drain Adaptors (Multipack) – Pack of Three           | Tank Pumps                               |
| SVA-3         | Pipe Adaptor – Self-Sealing – 1/4" – 3/8" Hose – Pack of Three    | All Pumps                                |
| ADAP-CAC-S    | Cassette A/C Drain Adaptors (Green) – 3/4" X 1" Pack of Three     | Tank Pumps                               |
| ADAP-CAC-M    | Cassette A/C Drain Adaptors (Blue) – 3/4" X 1-1/4" Pack of Three  | Tank Pumps                               |
| ADAP-CAC-L    | Cassette A/C Drain Adaptors (Black) – 3/4" X 1-1/2" Pack of Three | Tank Pumps                               |
| ADAP-1        | Condensate Drain Adaptor 22mm Drain to 3/8" Hose                  | Tank Pumps                               |
| ECOP-ADAP-S   | Condensate Drain Adaptor 16, 18, 22, 25mm Drain to 3/8" Hose      | All Pumps                                |
| Anti-Syph-Kit | Anti-Syphon Kit – 3/8" and 1/4" Hose                              | With 3/8" and 1/4" Hose                  |